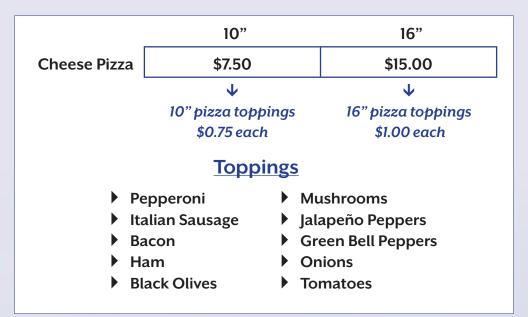

| \$6.50 |
|---------------------|--------|
| Chicken Quesadilla  | \$8.00 |
| Hot Wings (6 count) | \$8.75 |
| French Fries        | \$2.50 |
| Onion Rings         | \$4.75 |
| Bowl of Chili       | \$4.25 |
| Bowl of Soup        | \$4.25 |
| Chips (loz bag)     | \$1.00 |
| Candy               | \$2.50 |
| Salted Peanuts      | \$1.75 |
| Granola Bar         | \$1.75 |
| Apple               | \$1.00 |
| Cookies             | \$2.00 |
|                     |        |

### Add-Ons

| Cheese<br>Swiss or American | \$0.75 |
|-----------------------------|--------|
| Side of Chili               | \$2.00 |
| Nacho Cheese                | \$1.00 |
| Grilled Peppers             | \$0.50 |
| Jalapeño Peppers            | \$0.50 |

## NavyLife**NASO**.com



### **PIZZA** Made to Order



## BEVERAGES

| Fountain Soda<br>Medium         | \$2.75           | <b>Bottled Juice</b> | \$2.00 |
|---------------------------------|------------------|----------------------|--------|
| Coffee                          |                  | Bottled Milk         | \$3.00 |
| Small<br>Large                  | \$1.50<br>\$2.25 | White or Chocolate   | :      |
| Hot Tea<br>Small<br>Large       | \$1.75<br>\$2.25 | Vitamin Water        | \$3.50 |
| Cappucino<br>Small              | \$2.50           | Bottled Soda         | \$3.25 |
| Large                           |                  | Kickstart            | \$3.50 |
| Hot Chocolate<br>Small<br>Large | \$2.00<br>\$3.00 | Gold Peak Tea        | \$3.50 |
|                                 |                  | Gatorade             | \$3.25 |
|